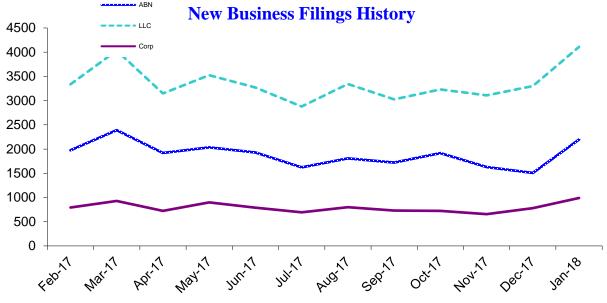

# Monthly update from Oregon's Secretary of State Dennis Richardson

| Business Type                                           | Latest<br>Month | Previous<br>Month | 12 Months<br>Ago | Change<br>Year Ago |
|---------------------------------------------------------|-----------------|-------------------|------------------|--------------------|
| Assumed Business Names                                  | 2,135           | 1,858             | 2,390            | -10.7%             |
| Limited Liability Companies                             | 3,984           | 3,443             | 4,035            | -1.3%              |
| New Corporations                                        |                 |                   |                  |                    |
| (Domestic & Foreign: Business, Nonprofit, Professional) | 976             | 802               | 928              | 5.2%               |
| Business Registry Total                                 | 7,095           | 6,103             | 7,353            | -3.5%              |
| ABN New Business Fil                                    | ings History    | Y                 |                  |                    |

# Monthly update from Oregon's Secretary of State Dennis Richardson

| Business Type     | 9                |                          | Latest<br>Month | Previous<br>Month | 12 Months<br>Ago | Change<br>Year Ago |
|-------------------|------------------|--------------------------|-----------------|-------------------|------------------|--------------------|
| Assumed Busin     | ess Names        |                          | 1.975           | 2.135             | 1.921            | 2.8%               |
| Limited Liability | Companies        |                          | 3,565           | 3.984             | 3.148            | 13.2%              |
| New Corporation   |                  |                          | -,              | -,                | -, -             |                    |
| •                 |                  | Nonprofit, Professional) | 832             | 976               | 724              | 14.9%              |
| Bu                | isiness Registry | Total                    | 6,372           | 7,095             | 5,793            | 10.0%              |
|                   | ABN              | New Business Fili        | ngs History     | y                 |                  |                    |
| 4500              | LLC              |                          |                 |                   |                  |                    |
| 4000 -            | Corp             |                          |                 | 12                | 100              |                    |
| 3500 -            |                  |                          |                 |                   | See.             |                    |