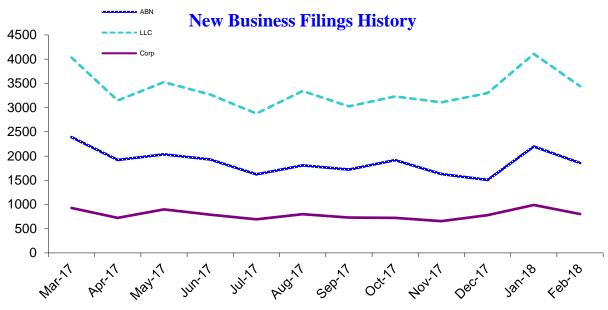

# Monthly update from Oregon's Secretary of State Dennis Richardson

| Business Type     | 9                |                          | Latest<br>Month | Previous<br>Month | 12 Months<br>Ago | Change<br>Year Ago |
|-------------------|------------------|--------------------------|-----------------|-------------------|------------------|--------------------|
| Assumed Busin     | ess Names        |                          | 1.975           | 2.135             | 1.921            | 2.8%               |
| Limited Liability | Companies        |                          | 3,565           | 3.984             | 3.148            | 13.2%              |
| New Corporation   |                  |                          | -,              | -,                | -, -             |                    |
| •                 |                  | Nonprofit, Professional) | 832             | 976               | 724              | 14.9%              |
| Bu                | isiness Registry | Total                    | 6,372           | 7,095             | 5,793            | 10.0%              |
|                   | ABN              | New Business Fili        | ngs History     | y                 |                  |                    |
| 4500              | LLC              |                          |                 |                   |                  |                    |
| 4000 -            | Corp             |                          |                 | 12                | 100              |                    |
| 3500 -            |                  |                          |                 |                   | See.             |                    |

# Monthly update from Oregon's Secretary of State Dennis Richardson

| Business Typ      | e                                           | Latest<br>Month | Previous<br>Month | 12 Months<br>Ago                                                                                                                                                                                                                                                                                                                                                                                                                                                                                                                                                                                                                                                                                                                                                                                                                                                                                                                                                                                                                                                                                                                                                                                                                                                                                                                                                                                                                                                                                                                                                                                                                                                                                                                                                                                                                                                                                                                                                                                                                                                                                                               | Change<br>Year Ago |
|-------------------|---------------------------------------------|-----------------|-------------------|--------------------------------------------------------------------------------------------------------------------------------------------------------------------------------------------------------------------------------------------------------------------------------------------------------------------------------------------------------------------------------------------------------------------------------------------------------------------------------------------------------------------------------------------------------------------------------------------------------------------------------------------------------------------------------------------------------------------------------------------------------------------------------------------------------------------------------------------------------------------------------------------------------------------------------------------------------------------------------------------------------------------------------------------------------------------------------------------------------------------------------------------------------------------------------------------------------------------------------------------------------------------------------------------------------------------------------------------------------------------------------------------------------------------------------------------------------------------------------------------------------------------------------------------------------------------------------------------------------------------------------------------------------------------------------------------------------------------------------------------------------------------------------------------------------------------------------------------------------------------------------------------------------------------------------------------------------------------------------------------------------------------------------------------------------------------------------------------------------------------------------|--------------------|
| Assumed Busi      | nass Namas                                  | 1,886           | 1,975             | 2,035                                                                                                                                                                                                                                                                                                                                                                                                                                                                                                                                                                                                                                                                                                                                                                                                                                                                                                                                                                                                                                                                                                                                                                                                                                                                                                                                                                                                                                                                                                                                                                                                                                                                                                                                                                                                                                                                                                                                                                                                                                                                                                                          | -7.3%              |
| Limited Liability |                                             | 3,687           | 3,565             | 3,524                                                                                                                                                                                                                                                                                                                                                                                                                                                                                                                                                                                                                                                                                                                                                                                                                                                                                                                                                                                                                                                                                                                                                                                                                                                                                                                                                                                                                                                                                                                                                                                                                                                                                                                                                                                                                                                                                                                                                                                                                                                                                                                          | 4.6%               |
| New Corporation   |                                             | -,              | -,                | -,                                                                                                                                                                                                                                                                                                                                                                                                                                                                                                                                                                                                                                                                                                                                                                                                                                                                                                                                                                                                                                                                                                                                                                                                                                                                                                                                                                                                                                                                                                                                                                                                                                                                                                                                                                                                                                                                                                                                                                                                                                                                                                                             |                    |
| (Domestic &       | Foreign: Business, Nonprofit, Professional) | 838             | 832               | 897                                                                                                                                                                                                                                                                                                                                                                                                                                                                                                                                                                                                                                                                                                                                                                                                                                                                                                                                                                                                                                                                                                                                                                                                                                                                                                                                                                                                                                                                                                                                                                                                                                                                                                                                                                                                                                                                                                                                                                                                                                                                                                                            | -6.6%              |
| В                 | usiness Registry Total                      | 6,411           | 6,372             | 6,456                                                                                                                                                                                                                                                                                                                                                                                                                                                                                                                                                                                                                                                                                                                                                                                                                                                                                                                                                                                                                                                                                                                                                                                                                                                                                                                                                                                                                                                                                                                                                                                                                                                                                                                                                                                                                                                                                                                                                                                                                                                                                                                          | -0.7%              |
| 4500 ¬            | ILC New Business Filin                      | gs History      | 7                 |                                                                                                                                                                                                                                                                                                                                                                                                                                                                                                                                                                                                                                                                                                                                                                                                                                                                                                                                                                                                                                                                                                                                                                                                                                                                                                                                                                                                                                                                                                                                                                                                                                                                                                                                                                                                                                                                                                                                                                                                                                                                                                                                |                    |
| 4000 -            | Corp                                        |                 |                   |                                                                                                                                                                                                                                                                                                                                                                                                                                                                                                                                                                                                                                                                                                                                                                                                                                                                                                                                                                                                                                                                                                                                                                                                                                                                                                                                                                                                                                                                                                                                                                                                                                                                                                                                                                                                                                                                                                                                                                                                                                                                                                                                |                    |
| 3500 -            |                                             | and the second  | a server          |                                                                                                                                                                                                                                                                                                                                                                                                                                                                                                                                                                                                                                                                                                                                                                                                                                                                                                                                                                                                                                                                                                                                                                                                                                                                                                                                                                                                                                                                                                                                                                                                                                                                                                                                                                                                                                                                                                                                                                                                                                                                                                                                |                    |
| 3000 -            |                                             |                 |                   |                                                                                                                                                                                                                                                                                                                                                                                                                                                                                                                                                                                                                                                                                                                                                                                                                                                                                                                                                                                                                                                                                                                                                                                                                                                                                                                                                                                                                                                                                                                                                                                                                                                                                                                                                                                                                                                                                                                                                                                                                                                                                                                                |                    |
| 2500 -            |                                             |                 |                   |                                                                                                                                                                                                                                                                                                                                                                                                                                                                                                                                                                                                                                                                                                                                                                                                                                                                                                                                                                                                                                                                                                                                                                                                                                                                                                                                                                                                                                                                                                                                                                                                                                                                                                                                                                                                                                                                                                                                                                                                                                                                                                                                |                    |
| 2000 -            |                                             |                 |                   | Concernation of the local division of the lo |                    |
| 1500 -            |                                             | - Aller         |                   |                                                                                                                                                                                                                                                                                                                                                                                                                                                                                                                                                                                                                                                                                                                                                                                                                                                                                                                                                                                                                                                                                                                                                                                                                                                                                                                                                                                                                                                                                                                                                                                                                                                                                                                                                                                                                                                                                                                                                                                                                                                                                                                                |                    |
| 1000 -            |                                             |                 |                   |                                                                                                                                                                                                                                                                                                                                                                                                                                                                                                                                                                                                                                                                                                                                                                                                                                                                                                                                                                                                                                                                                                                                                                                                                                                                                                                                                                                                                                                                                                                                                                                                                                                                                                                                                                                                                                                                                                                                                                                                                                                                                                                                |                    |
| 500 -             |                                             |                 |                   |                                                                                                                                                                                                                                                                                                                                                                                                                                                                                                                                                                                                                                                                                                                                                                                                                                                                                                                                                                                                                                                                                                                                                                                                                                                                                                                                                                                                                                                                                                                                                                                                                                                                                                                                                                                                                                                                                                                                                                                                                                                                                                                                |                    |
| 0 +               |                                             |                 | 1                 |                                                                                                                                                                                                                                                                                                                                                                                                                                                                                                                                                                                                                                                                                                                                                                                                                                                                                                                                                                                                                                                                                                                                                                                                                                                                                                                                                                                                                                                                                                                                                                                                                                                                                                                                                                                                                                                                                                                                                                                                                                                                                                                                | - <u> </u> ]       |
| Junn              | 1 JULYI RUGI GERT OCTI NOUT DE              | 11 Jan 18       | Febrio Mar        | ,                                                                                                                                                                                                                                                                                                                                                                                                                                                                                                                                                                                                                                                                                                                                                                                                                                                                                                                                                                                                                                                                                                                                                                                                                                                                                                                                                                                                                                                                                                                                                                                                                                                                                                                                                                                                                                                                                                                                                                                                                                                                                                                              | Nay 18             |