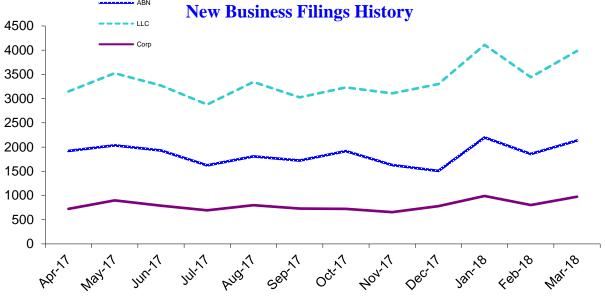

# Monthly update from Oregon's Secretary of State Dennis Richardson

| Business Typ      | e                                           | Latest<br>Month | Previous<br>Month | 12 Months<br>Ago                                                                                                                                                                                                                                                                                                                                                                                                                                                                                                                                                                                                                                                                                                                                                                                                                                                                                                                                                                                                                                                                                                                                                                                                                                                                                                                                                                                                                                                                                                                                                                                                                                                                                                                                                                                                                                                                                                                                                                                                                                                                                                               | Change<br>Year Ago |
|-------------------|---------------------------------------------|-----------------|-------------------|--------------------------------------------------------------------------------------------------------------------------------------------------------------------------------------------------------------------------------------------------------------------------------------------------------------------------------------------------------------------------------------------------------------------------------------------------------------------------------------------------------------------------------------------------------------------------------------------------------------------------------------------------------------------------------------------------------------------------------------------------------------------------------------------------------------------------------------------------------------------------------------------------------------------------------------------------------------------------------------------------------------------------------------------------------------------------------------------------------------------------------------------------------------------------------------------------------------------------------------------------------------------------------------------------------------------------------------------------------------------------------------------------------------------------------------------------------------------------------------------------------------------------------------------------------------------------------------------------------------------------------------------------------------------------------------------------------------------------------------------------------------------------------------------------------------------------------------------------------------------------------------------------------------------------------------------------------------------------------------------------------------------------------------------------------------------------------------------------------------------------------|--------------------|
| Assumed Busi      | nass Namas                                  | 1,886           | 1,975             | 2,035                                                                                                                                                                                                                                                                                                                                                                                                                                                                                                                                                                                                                                                                                                                                                                                                                                                                                                                                                                                                                                                                                                                                                                                                                                                                                                                                                                                                                                                                                                                                                                                                                                                                                                                                                                                                                                                                                                                                                                                                                                                                                                                          | -7.3%              |
| Limited Liability |                                             | 3,687           | 3,565             | 3,524                                                                                                                                                                                                                                                                                                                                                                                                                                                                                                                                                                                                                                                                                                                                                                                                                                                                                                                                                                                                                                                                                                                                                                                                                                                                                                                                                                                                                                                                                                                                                                                                                                                                                                                                                                                                                                                                                                                                                                                                                                                                                                                          | 4.6%               |
| New Corporation   |                                             | -,              | -,                | -,                                                                                                                                                                                                                                                                                                                                                                                                                                                                                                                                                                                                                                                                                                                                                                                                                                                                                                                                                                                                                                                                                                                                                                                                                                                                                                                                                                                                                                                                                                                                                                                                                                                                                                                                                                                                                                                                                                                                                                                                                                                                                                                             |                    |
| (Domestic &       | Foreign: Business, Nonprofit, Professional) | 838             | 832               | 897                                                                                                                                                                                                                                                                                                                                                                                                                                                                                                                                                                                                                                                                                                                                                                                                                                                                                                                                                                                                                                                                                                                                                                                                                                                                                                                                                                                                                                                                                                                                                                                                                                                                                                                                                                                                                                                                                                                                                                                                                                                                                                                            | -6.6%              |
| В                 | usiness Registry Total                      | 6,411           | 6,372             | 6,456                                                                                                                                                                                                                                                                                                                                                                                                                                                                                                                                                                                                                                                                                                                                                                                                                                                                                                                                                                                                                                                                                                                                                                                                                                                                                                                                                                                                                                                                                                                                                                                                                                                                                                                                                                                                                                                                                                                                                                                                                                                                                                                          | -0.7%              |
| 4500 ¬            | ILC New Business Filin                      | gs History      | 7                 |                                                                                                                                                                                                                                                                                                                                                                                                                                                                                                                                                                                                                                                                                                                                                                                                                                                                                                                                                                                                                                                                                                                                                                                                                                                                                                                                                                                                                                                                                                                                                                                                                                                                                                                                                                                                                                                                                                                                                                                                                                                                                                                                |                    |
| 4000 -            | Corp                                        |                 |                   |                                                                                                                                                                                                                                                                                                                                                                                                                                                                                                                                                                                                                                                                                                                                                                                                                                                                                                                                                                                                                                                                                                                                                                                                                                                                                                                                                                                                                                                                                                                                                                                                                                                                                                                                                                                                                                                                                                                                                                                                                                                                                                                                |                    |
| 3500 -            |                                             | and the second  | a server          |                                                                                                                                                                                                                                                                                                                                                                                                                                                                                                                                                                                                                                                                                                                                                                                                                                                                                                                                                                                                                                                                                                                                                                                                                                                                                                                                                                                                                                                                                                                                                                                                                                                                                                                                                                                                                                                                                                                                                                                                                                                                                                                                |                    |
| 3000 -            |                                             |                 |                   |                                                                                                                                                                                                                                                                                                                                                                                                                                                                                                                                                                                                                                                                                                                                                                                                                                                                                                                                                                                                                                                                                                                                                                                                                                                                                                                                                                                                                                                                                                                                                                                                                                                                                                                                                                                                                                                                                                                                                                                                                                                                                                                                |                    |
| 2500 -            |                                             |                 |                   |                                                                                                                                                                                                                                                                                                                                                                                                                                                                                                                                                                                                                                                                                                                                                                                                                                                                                                                                                                                                                                                                                                                                                                                                                                                                                                                                                                                                                                                                                                                                                                                                                                                                                                                                                                                                                                                                                                                                                                                                                                                                                                                                |                    |
| 2000 -            |                                             |                 |                   | Concernation of the local division of the lo |                    |
| 1500 -            |                                             | - Aller         |                   |                                                                                                                                                                                                                                                                                                                                                                                                                                                                                                                                                                                                                                                                                                                                                                                                                                                                                                                                                                                                                                                                                                                                                                                                                                                                                                                                                                                                                                                                                                                                                                                                                                                                                                                                                                                                                                                                                                                                                                                                                                                                                                                                |                    |
| 1000 -            |                                             |                 |                   |                                                                                                                                                                                                                                                                                                                                                                                                                                                                                                                                                                                                                                                                                                                                                                                                                                                                                                                                                                                                                                                                                                                                                                                                                                                                                                                                                                                                                                                                                                                                                                                                                                                                                                                                                                                                                                                                                                                                                                                                                                                                                                                                |                    |
| 500 -             |                                             |                 |                   |                                                                                                                                                                                                                                                                                                                                                                                                                                                                                                                                                                                                                                                                                                                                                                                                                                                                                                                                                                                                                                                                                                                                                                                                                                                                                                                                                                                                                                                                                                                                                                                                                                                                                                                                                                                                                                                                                                                                                                                                                                                                                                                                |                    |
| 0 +               |                                             |                 | 1                 |                                                                                                                                                                                                                                                                                                                                                                                                                                                                                                                                                                                                                                                                                                                                                                                                                                                                                                                                                                                                                                                                                                                                                                                                                                                                                                                                                                                                                                                                                                                                                                                                                                                                                                                                                                                                                                                                                                                                                                                                                                                                                                                                | - <u> </u> ]       |
| Junn              | 1 JULYI RUGI GERT OCTI NOUT DE              | 11 Jan 18       | Febrio Mar        | ,                                                                                                                                                                                                                                                                                                                                                                                                                                                                                                                                                                                                                                                                                                                                                                                                                                                                                                                                                                                                                                                                                                                                                                                                                                                                                                                                                                                                                                                                                                                                                                                                                                                                                                                                                                                                                                                                                                                                                                                                                                                                                                                              | Nay 18             |

# Monthly update from Oregon's Secretary of State Dennis Richardson

| Business Type                                                                   | Latest<br>Month    | Previous<br>Month | 12 Months<br>Ago    | Change<br>Year Ago |
|---------------------------------------------------------------------------------|--------------------|-------------------|---------------------|--------------------|
| Assumed Business Names                                                          | 1,791              | 1,886             | 1,928               | -7.1%              |
| imited Liability Companies                                                      | 3,630              | 3,687             | 3,271               | 11.0%              |
| New Corporations                                                                | N 004              | 000               |                     | 1.00               |
| (Domestic & Foreign: Business, Nonprofit, Profession<br>Business Registry Total | al) 824<br>6,245   | 838<br>6,411      | 788<br><b>5,987</b> | 4.6%               |
| 4500<br>4000 - Corp                                                             | ss Filings History | y                 |                     |                    |
| 3500 -                                                                          |                    |                   |                     |                    |
|                                                                                 |                    |                   |                     |                    |
| 3500 -<br>3000 -                                                                |                    |                   |                     |                    |
| 3500 -<br>3000 -<br>2500 -                                                      |                    |                   |                     |                    |
| 3500 -<br>3000 -<br>2500 -<br>2000 -                                            |                    |                   |                     |                    |
| 3500 -<br>3000 -<br>2500 -<br>2000 -<br>1500 -                                  |                    |                   |                     |                    |