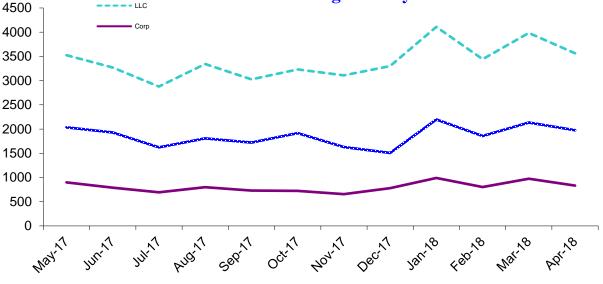

# Monthly update from Oregon's Secretary of State Dennis Richardson

| Business Type                                                                   | Latest<br>Month    | Previous<br>Month | 12 Months<br>Ago    | Change<br>Year Ago |
|---------------------------------------------------------------------------------|--------------------|-------------------|---------------------|--------------------|
| Assumed Business Names                                                          | 1,791              | 1,886             | 1,928               | -7.1%              |
| imited Liability Companies                                                      | 3,630              | 3,687             | 3,271               | 11.0%              |
| New Corporations                                                                | N 004              | 000               |                     | 1.00               |
| (Domestic & Foreign: Business, Nonprofit, Profession<br>Business Registry Total | al) 824<br>6,245   | 838<br>6,411      | 788<br><b>5,987</b> | 4.6%               |
| 4500<br>4000 - Corp                                                             | ss Filings History | y                 |                     |                    |
| 3500 -                                                                          |                    |                   |                     |                    |
|                                                                                 |                    |                   |                     |                    |
| 3500 -<br>3000 -                                                                |                    |                   |                     |                    |
| 3500 -<br>3000 -<br>2500 -                                                      |                    |                   |                     |                    |
| 3500 -<br>3000 -<br>2500 -<br>2000 -                                            |                    |                   |                     |                    |
| 3500 -<br>3000 -<br>2500 -<br>2000 -<br>1500 -                                  |                    |                   |                     |                    |

# Monthly update from Oregon's Secretary of State Dennis Richardson

|                                                |                                            | Latest                                | Previous    | 12 Months      | Change       |
|------------------------------------------------|--------------------------------------------|---------------------------------------|-------------|----------------|--------------|
| Business Type                                  |                                            | Month                                 | Month       | Ago            | Year Ago     |
| Assumed Busine                                 | ess Names                                  | 1,666                                 | 1,791       | 1,621          | 2.8%         |
| Limited Liability                              | -                                          | 3,129                                 | 3,630       | 2,878          | 8.7%         |
| New Corporation                                |                                            |                                       | 004         |                |              |
|                                                | oreign: Business, Nonprofit, Professional) | 711                                   | 824         | 694<br>5 4 0 2 | 2.4%<br>6.0% |
| DU                                             | siness Registry Total                      | 5,506                                 | 6,245       | 5,193          | 0.0%         |
|                                                | ABN Now Pusiness Fili                      | nga Uistom                            | 7           |                |              |
| 4500 ]                                         | <b>New Business Fili</b>                   | iigs mistory                          | Ŷ           |                |              |
|                                                |                                            |                                       |             |                |              |
| 4000 -                                         | Corp                                       |                                       |             |                |              |
| 4000 -<br>3500 -                               | Corp                                       |                                       |             |                |              |
|                                                | Corp                                       | A contraction                         |             | \              |              |
| 3500 -                                         | Corp                                       |                                       | · · · · ·   |                | · · ·        |
| 3500 -<br>3000 -                               | Corp                                       | · · · · · ·                           | · · · · · · |                | · · ·        |
| 3500 -<br>3000 -<br>2500 -                     | Corp                                       | · · · · · ·                           |             |                |              |
| 3500 -<br>3000 -<br>2500 -<br>2000 -           | Corp                                       | · · · · · · · ·                       |             |                |              |
| 3500 -<br>3000 -<br>2500 -<br>2000 -<br>1500 - | Corp                                       | · · · · · · · · · · · · · · · · · · · |             |                |              |