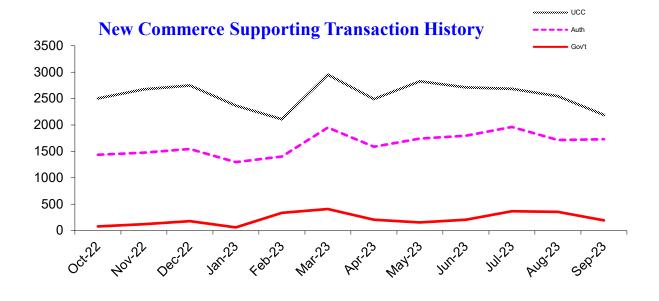

### **New Commerce Supporting Transactions**

| Filing Transaction Type                          | Latest<br>Month | Previous<br>Month | 12 Months<br>Ago | Change<br>Year Ago |
|--------------------------------------------------|-----------------|-------------------|------------------|--------------------|
| Uniform Commercial Code                          | 2,189           | 2,543             | 2,726            | -19.7%             |
| Agricultural Liens (EFS, ASL, Grain, Ag produce) | 29              | 27                | 26               | 11.5%              |
| Government Liens (IRS, Revenue, Employment)      | 192             | 354               | 151              | 27.2%              |
| Secured Transactions                             | 2,410           | 2,924             | 2,903            | -17.0%             |
| Notary Authentications for International Use     | 1,728           | 1,713             | 1,535            | 12.6%              |

### **Active Filings**

| Filips Transposition Time                        | Latest  | Previous | 12 Months | Change   |
|--------------------------------------------------|---------|----------|-----------|----------|
| Filing Transaction Type                          | Month   | Month    | Ago       | Year Ago |
| Uniform Commercial Code                          | 183,862 | 183,774  | 176,529   | 4.2%     |
| Agricultural Liens (EFS, ASL, Grain, Ag produce) | 3,362   | 3,359    | 3,394     | -0.9%    |
| Government Liens (IRS, Revenue, Employment)      | 17,064  | 12,249   | 12,982    | 31.4%    |
| Secured Transactions                             | 204,288 | 199,382  | 192,905   | 5.9%     |
| Commissioned Notaries Public                     | 39,606  | 39,595   | 39,628    | -0.1%    |
| Active RON Notaries                              | 622     | 607      | 419       | 44.9%    |
| Active IPEN Notaries                             | 84      | 84       | 43        | 95.3%    |