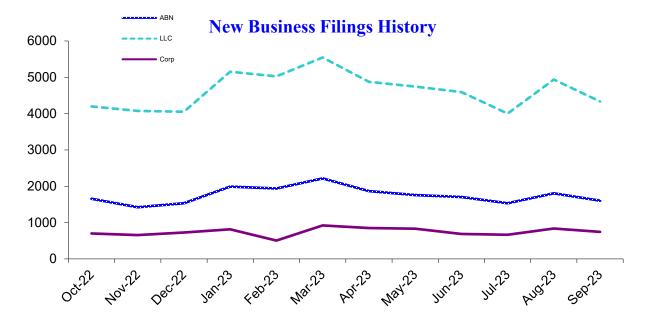

### **New Business Applications**

| Business Type                                           | Latest<br>Month | Previous<br>Month | 12 Months<br>Ago | Change<br>Year Ago |
|---------------------------------------------------------|-----------------|-------------------|------------------|--------------------|
| Assumed Business Names                                  | 1.602           | 1 907             | 1 604            | 4.00/              |
| Assumed Business Names                                  | ,               | 1,807             | 1,684            | -4.9%              |
| Limited Liability Companies Corporations                | 4,335           | 4,939             | 4,378            | -1.0%              |
| (Domestic & Foreign: Business, Nonprofit, Professional) | 743             | 837               | 755              | -1.6%              |
| Business Registry Total                                 | 6,680           | 7,583             | 6,817            | -2.0%              |

### **Active Business Filings**

|                             | Latest  | Previous | 12 Months | Change   |
|-----------------------------|---------|----------|-----------|----------|
| Business Type               | Month   | Month    | Ago       | Year Ago |
|                             |         |          |           |          |
| Assumed Business Names      | 119,914 | 120,079  | 121,793   | -1.5%    |
| Limited Liability Companies | 280,763 | 279,683  | 259,825   | 8.1%     |
| Corporations                | 116,264 | 116,226  | 114,965   | 1.1%     |
| Other                       | 2,739   | 2,746    | 2,783     | -1.6%    |
| Business Registry Total     | 519,680 | 518,734  | 499,366   | 4.1%     |