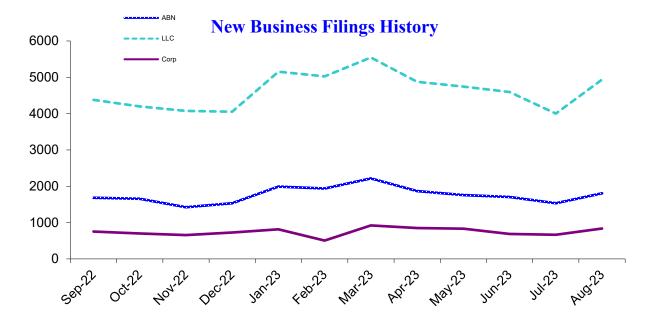

### **New Business Applications**

| Business Type                                           | Latest<br>Month | Previous<br>Month | 12 Months<br>Ago | Change<br>Year Ago |
|---------------------------------------------------------|-----------------|-------------------|------------------|--------------------|
| Assumed Business Names                                  | 1,807           | 1,532             | 1,820            | -0.7%              |
| Limited Liability Companies                             | 4,939           | 4,001             | 4,575            | 8.0%               |
| Corporations                                            |                 |                   |                  |                    |
| (Domestic & Foreign: Business, Nonprofit, Professional) | 837             | 666               | 825              | 1.5%               |
| Business Registry Total                                 | 7,583           | 6,199             | 7,220            | 5.0%               |