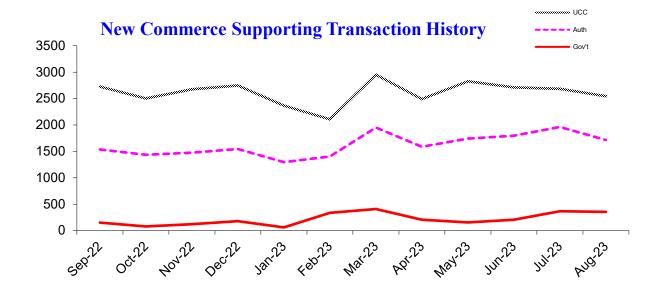

#### **New Commerce Supporting Transactions**

| Filing Transaction Type                          | Latest<br>Month | Previous<br>Month | 12 Months<br>Ago | Change<br>Year Ago |
|--------------------------------------------------|-----------------|-------------------|------------------|--------------------|
| Uniform Commercial Code                          | 2,543           | 2,683             | 2,953            | -13.9%             |
| Agricultural Liens (EFS, ASL, Grain, Ag produce) | 27              | 35                | 47               | -42.6%             |
| Government Liens (IRS, Revenue, Employment)      | 354             | 367               | 383              | -7.6%              |
| Secured Transactions                             | 2,924           | 3,085             | 3,383            | -13.6%             |
| Notary Authentications for International Use     | 1,713           | 1,962             | 1,572            | 9.0%               |