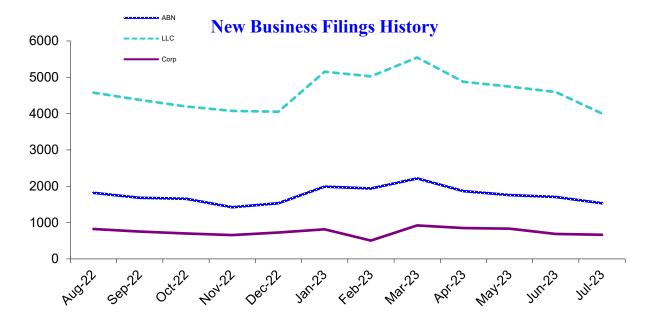

### **New Business Applications**

| Business Type                                           | Latest<br>Month | Previous<br>Month | 12 Months<br>Ago | Change<br>Year Ago |
|---------------------------------------------------------|-----------------|-------------------|------------------|--------------------|
| Assumed Business Names                                  | 1,532           | 1,706             | 1,484            | 3.2%               |
| Limited Liability Companies                             | 4,001           | 4,592             | 3,738            | 7.0%               |
| Corporations                                            |                 |                   |                  |                    |
| (Domestic & Foreign: Business, Nonprofit, Professional) | 666             | 686               | 655              | 1.7%               |
| Business Registry Total                                 | 6,199           | 6,984             | 5,877            | 5.5%               |