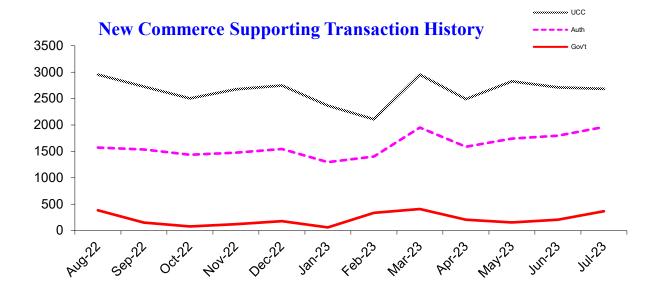

#### **New Commerce Supporting Transactions**

| Filing Transaction Type                          | Latest<br>Month | Previous<br>Month | 12 Months<br>Ago | Change<br>Year Ago |
|--------------------------------------------------|-----------------|-------------------|------------------|--------------------|
| Uniform Commercial Code                          | 2,683           | 2,710             | 2,789            | -3.8%              |
| Agricultural Liens (EFS, ASL, Grain, Ag produce) | 35              | 27                | 32               | 9.4%               |
| Government Liens (IRS, Revenue, Employment)      | 367             | 205               | 266              | 38.0%              |
| Secured Transactions                             | 3,085           | 2,942             | 3,087            | -0.1%              |
| Notary Authentications for International Use     | 1,962           | 1,795             | 1,790            | 9.6%               |