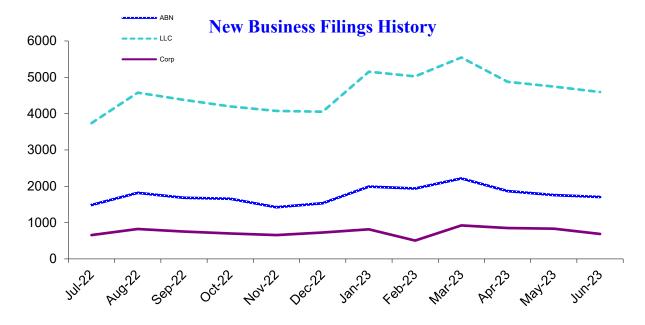

### **New Business Applications**

| Business Type                                           | Latest<br>Month | Previous<br>Month | 12 Months<br>Ago | Change<br>Year Ago |
|---------------------------------------------------------|-----------------|-------------------|------------------|--------------------|
| Assumed Business Names                                  | 1,706           | 1,759             | 1,669            | 2.2%               |
| Limited Liability Companies                             | 4,592           | 4,744             | 4,446            | 3.3%               |
| Corporations                                            |                 |                   |                  |                    |
| (Domestic & Foreign: Business, Nonprofit, Professional) | 686             | 834               | 819              | -16.2%             |
| Business Registry Total                                 | 6,984           | 7,337             | 6,934            | 0.7%               |