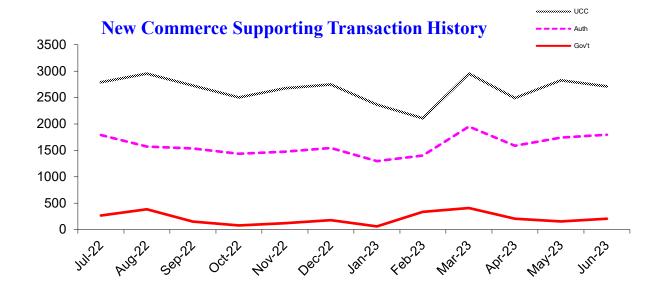

#### **New Commerce Supporting Transactions**

| Filing Transaction Type                          | Latest<br>Month | Previous<br>Month | 12 Months<br>Ago | Change<br>Year Ago |
|--------------------------------------------------|-----------------|-------------------|------------------|--------------------|
| Uniform Commercial Code                          | 2,710           | 2,826             | 3,083            | -12.1%             |
| Agricultural Liens (EFS, ASL, Grain, Ag produce) | 27              | 43                | 41               | -34.1%             |
| Government Liens (IRS, Revenue, Employment)      | 205             | 153               | 310              | -33.9%             |
| Secured Transactions                             | 2,942           | 3,022             | 3,434            | -14.3%             |
| Notary Authentications for International Use     | 1,795           | 1,741             | 1,609            | 11.6%              |