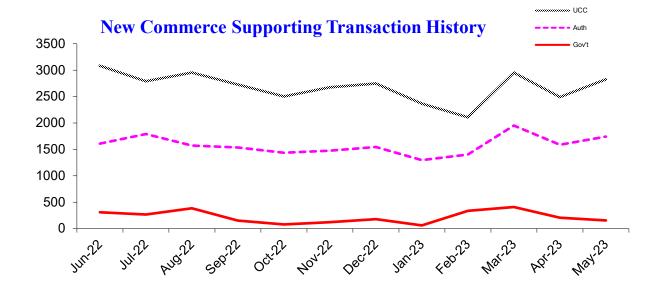

#### **New Commerce Supporting Transactions**

| Filing Transaction Type                          | Latest<br>Month | Previous<br>Month | 12 Months<br>Ago | Change<br>Year Ago |
|--------------------------------------------------|-----------------|-------------------|------------------|--------------------|
| Uniform Commercial Code                          | 2,826           | 2,490             | 3,290            | -14.1%             |
| Agricultural Liens (EFS, ASL, Grain, Ag produce) | 43              | 29                | 44               | -2.3%              |
| Government Liens (IRS, Revenue, Employment)      | 153             | 207               | 85               | 80.0%              |
| Secured Transactions                             | 3,022           | 2,726             | 3,419            | -11.6%             |
| Notary Authentications for International Use     | 1,741           | 1,586             | 1,807            | -3.7%              |