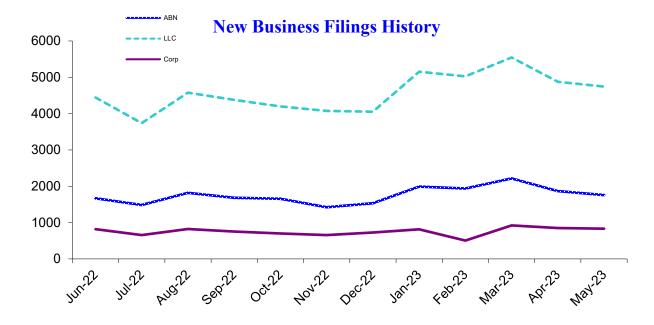

### **New Business Applications**

| Business Type                                           | Latest<br>Month | Previous<br>Month | 12 Months<br>Ago | Change<br>Year Ago |
|---------------------------------------------------------|-----------------|-------------------|------------------|--------------------|
| Assumed Business Names                                  | 1,759           | 1,867             | 1,862            | -5.5%              |
| Limited Liability Companies                             | 4,744           | 4,874             | 4,578            | 3.6%               |
| Corporations                                            |                 |                   |                  |                    |
| (Domestic & Foreign: Business, Nonprofit, Professional) | 834             | 849               | 742              | 12.4%              |
| Business Registry Total                                 | 7,337           | 7,590             | 7,182            | 2.2%               |