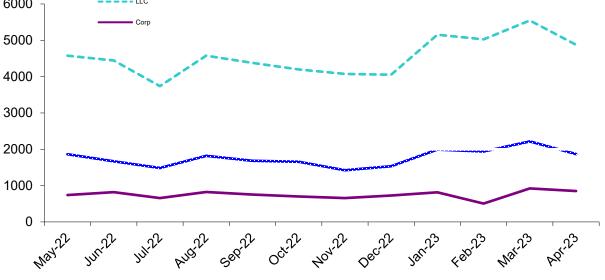

## Monthly update from Oregon's Secretary of State Shemia Fagan

| Business Type                                                                | Latest<br>Month | Previous<br>Month | 12 Months<br>Ago | Change<br>Year Ago |
|------------------------------------------------------------------------------|-----------------|-------------------|------------------|--------------------|
|                                                                              |                 | / -               |                  |                    |
| Assumed Business Names                                                       | 1,867           | 2,216             | 1,945            | -4.0%              |
| Limited Liability Companies                                                  | 4,874           | 5,545             | 4,852            | 0.5%               |
| Corporations                                                                 |                 |                   |                  |                    |
| (Domestic & Foreign: Business, Nonprofit, Professional)                      | 849             | 922               | 745              | 14.0%              |
| Business Registry Total                                                      | 7,590           | 8,683             | 7,542            | 0.6%               |
| ABN  New Business Filing    6000 Corp    5000 Corp    4000 Corp    3000 Corp | gs History      |                   |                  |                    |

#### **New Business Applications**