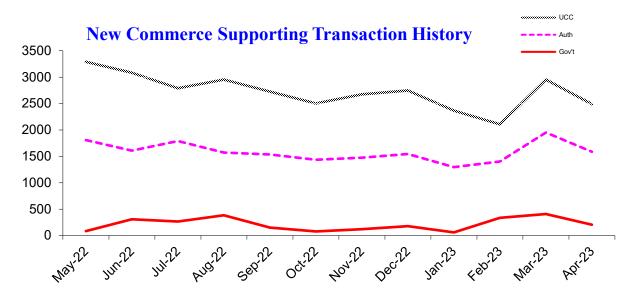

# UCC & Notary Report

### Monthly update from Oregon's Secretary of State Shemia Fagan

| <b>New Commerce Supporting Transactions</b>      |                 |                   |                  |                    |  |
|--------------------------------------------------|-----------------|-------------------|------------------|--------------------|--|
| Filing Transaction Type                          | Latest<br>Month | Previous<br>Month | 12 Months<br>Ago | Change<br>Year Ago |  |
| Uniform Commercial Code                          | 2,490           | 2,952             | 3,289            | -24.3%             |  |
| Agricultural Liens (EFS, ASL, Grain, Ag produce) | 29              | 50                | 56               | -48.2%             |  |
| Government Liens (IRS, Revenue, Employment)      | 207             | 408               | 43               | 381.4%             |  |
| Secured Transactions                             | 2,726           | 3,410             | 3,388            | -19.5%             |  |
| Notary Authentications for International Use     | 1,586           | 1,951             | 1,277            | 24.2%              |  |