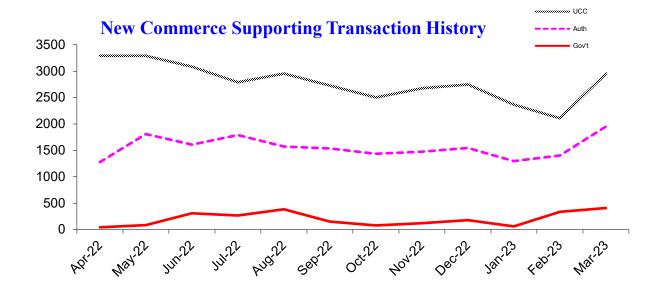

#### **New Commerce Supporting Transactions**

| Filing Transaction Type                          | Latest<br>Month | Previous<br>Month | 12 Months<br>Ago | Change<br>Year Ago |
|--------------------------------------------------|-----------------|-------------------|------------------|--------------------|
| Uniform Commercial Code                          | 2,952           | 2,107             | 3,229            | -8.6%              |
| Agricultural Liens (EFS, ASL, Grain, Ag produce) | 50              | 34                | 43               | 16.3%              |
| Government Liens (IRS, Revenue, Employment)      | 408             | 336               | 74               | 451.4%             |
| Secured Transactions                             | 3,410           | 2,477             | 3,346            | 1.9%               |
| Notary Authentications for International Use     | 1,951           | 1,403             | 1,302            | 49.8%              |