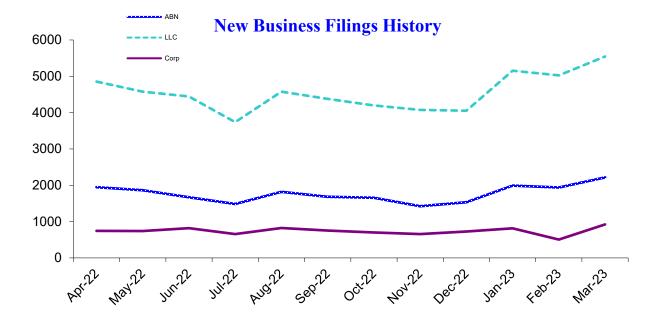

### **New Business Applications**

| Business Type                                           | Latest<br>Month | Previous<br>Month | 12 Months<br>Ago | Change<br>Year Ago |
|---------------------------------------------------------|-----------------|-------------------|------------------|--------------------|
| Assumed Business Names                                  | 2,216           | 1,936             | 2,043            | 8.5%               |
| Limited Liability Companies                             | 5,545           | 5,026             | 5,204            | 6.6%               |
| Corporations                                            |                 |                   |                  |                    |
| (Domestic & Foreign: Business, Nonprofit, Professional) | 922             | 505               | 907              | 1.7%               |
| Business Registry Total                                 | 8,683           | 7,467             | 8,154            | 6.5%               |