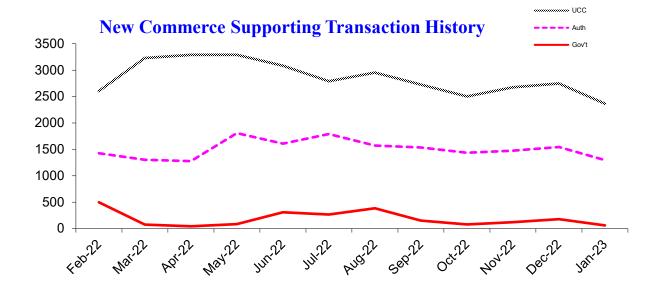

#### **New Commerce Supporting Transactions**

| Filing Transaction Type                          | Latest<br>Month | Previous<br>Month | 12 Months<br>Ago | Change<br>Year Ago |
|--------------------------------------------------|-----------------|-------------------|------------------|--------------------|
| Uniform Commercial Code                          | 2,365           | 2,747             | 2,701            | -12.4%             |
| Agricultural Liens (EFS, ASL, Grain, Ag produce) | 37              | 28                | 40               | -7.5%              |
| Government Liens (IRS, Revenue, Employment)      | 60              | 177               | 78               | -23.1%             |
| Secured Transactions                             | 2,462           | 2,952             | 2,819            | -12.7%             |
| Notary Authentications for International Use     | 1,296           | 1,546             | 1,141            | 13.6%              |