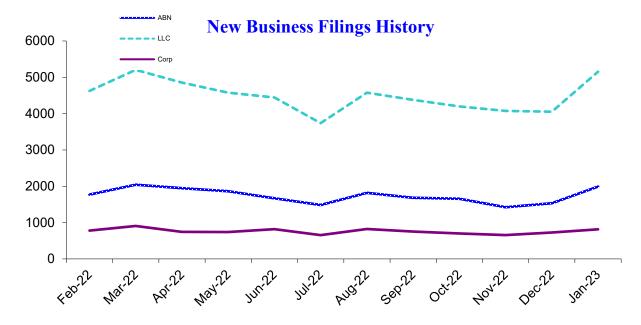

### **New Business Applications**

| Business Type                                           | Latest<br>Month | Previous<br>Month | 12 Months<br>Ago | Change<br>Year Ago |
|---------------------------------------------------------|-----------------|-------------------|------------------|--------------------|
| Assumed Business Names                                  | 1,989           | 1,532             | 2,171            | -8.4%              |
| Limited Liability Companies                             | 5,153           | 4,051             | 5,307            | -2.9%              |
| Corporations                                            |                 |                   |                  |                    |
| (Domestic & Foreign: Business, Nonprofit, Professional) | 815             | 727               | 643              | 26.7%              |
| Business Registry Total                                 | 7,957           | 6,310             | 8,121            | -2.0%              |